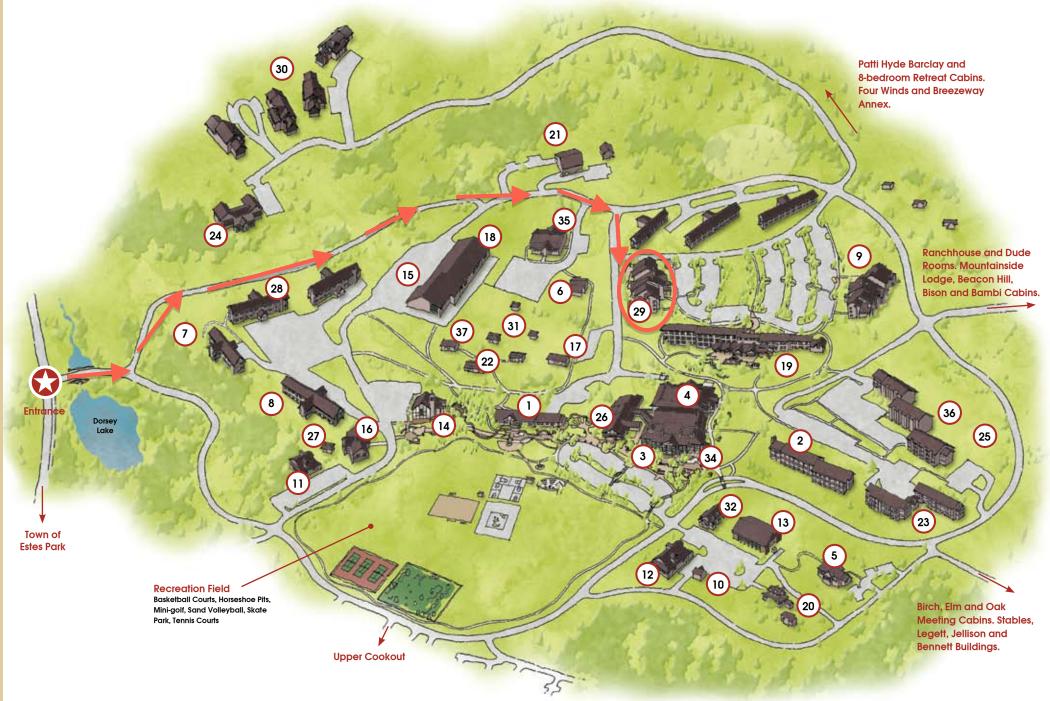

| Administration Building            |    |
|------------------------------------|----|
| ATM                                |    |
| Alpen Inn                          | 2  |
| Aspen Dining Room                  | ;  |
| Conference Hall                    | 4  |
| Conference Office                  |    |
| Mootz Family Craft & Design Center | į  |
| Dakota Meeting Cabin               | (  |
| Deer Ridge Lodge                   | 7  |
| Eagle Cliff Lodge                  | 8  |
| Emerald Mountain Lodge             | 9  |
| Gaylord First Aid Station          | 10 |
| General Store                      |    |
| Group Reservations Office          | 11 |
| Hempel Family Program Building     | 12 |
| Henry Dorsey Jr. Memorial Pool     | 13 |
| Hyde Chapel/Dannen Chapel          | 14 |
| Laundry                            | 18 |
| Legett Christian Center            | 10 |
| Lewis A. Dick Hall                 | 17 |
| Longhouse Conference Center        | 18 |
| Longs Peak Lodge                   | 19 |
| Lula W. Dorsey Museum              | 20 |
| Maintenance                        | 2  |
| Maude Jellison Library             | 22 |
| Mt. Ypsilon Lodge                  | 23 |
| Pattie Hyde Barclay Retreat Cabin  | 24 |
| Photo Park                         | 2  |
| Pine Room Restaurant               | 20 |
| Post Office                        | 20 |
| Ptarmigan Meeting Cabin            | 27 |
| Rainbow Lodge                      | 28 |
| Ramshorn Lodge                     | 29 |
| Recreation Center                  | 18 |
| Retreat Cabins (8-bedroom)         | 30 |
| State Meeting Cabins               | 3  |
| Sweet Memorial Program Building    | 32 |
| Schlessman Executive Offices       | 11 |
| Walter G. Reusch Auditorium        | 34 |
| Willome Conference Center          | 38 |
| Wind River Lodge                   | 36 |
| Women's Building                   | 37 |
|                                    |    |