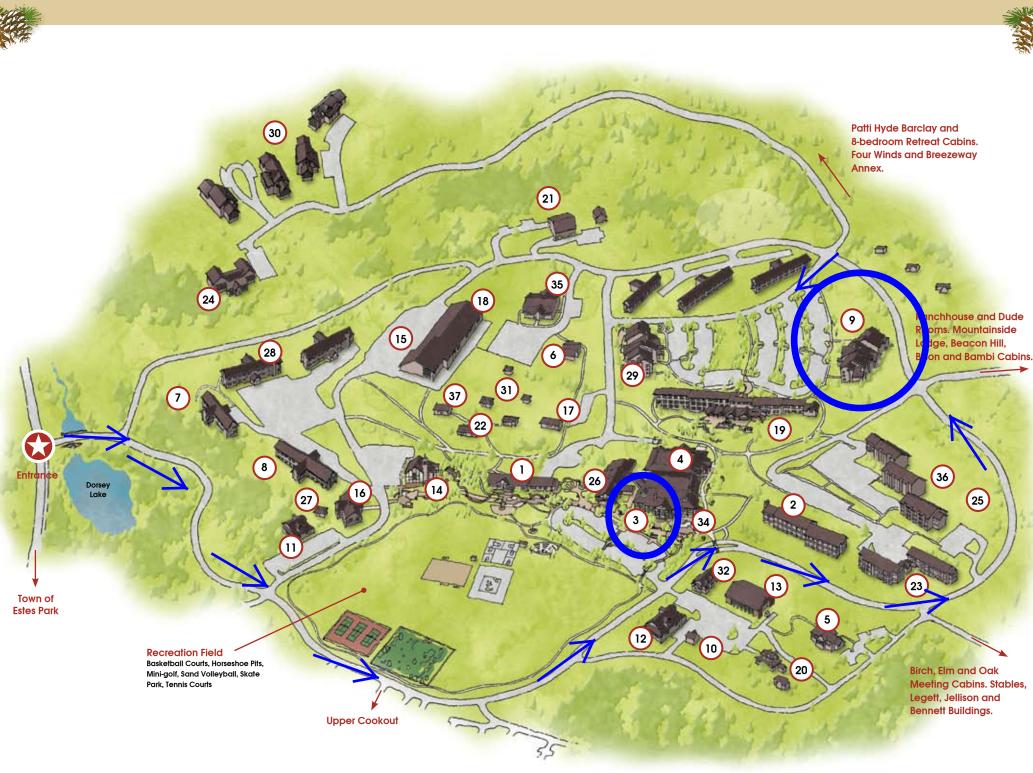

## Estes Park Center YMCA of the Rockies

| Administration Building                       | 1  |
|-----------------------------------------------|----|
| ATM                                           | 1  |
| Alpen Inn                                     | 2  |
| Aspen Dining Room                             | 3  |
| Conference Hall                               | 4  |
| Conference Office                             | 1  |
| Mootz Family Craft & Design Center            | 5  |
| Dakota Meeting Cabin                          | 6  |
| Deer Ridge Lodge                              | 7  |
| Eagle Cliff Lodge                             | 8  |
| Emerald Mountain Lodge                        | 9  |
| Gaylord First Aid Station                     | 10 |
| General Store                                 | 1  |
| Group Reservations Office                     | 11 |
| Hempel Family Program Building                | 12 |
| Henry Dorsey Jr. Memorial Pool                | 13 |
| Hyde Chapel/Dannen Chapel                     | 14 |
| Laundry                                       | 15 |
| Legett Christian Center                       | 16 |
| Lewis A. Dick Hall                            | 17 |
| Longhouse Conference Center                   | 18 |
| Longs Peak Lodge                              | 19 |
| Lula W. Dorsey Museum                         | 20 |
| Maintenance                                   | 21 |
| Maude Jellison Library                        | 22 |
| Mt. Ypsilon Lodge                             | 23 |
| Pattie Hyde Barclay Retreat Cabin             | 24 |
| Photo Park                                    | 25 |
| Pine Room Restaurant                          | 26 |
| Post Office                                   | 26 |
| Ptarmigan Meeting Cabin                       | 27 |
| Rainbow Lodge                                 | 28 |
| Ramshorn Lodge                                | 29 |
| Recreation Center                             | 18 |
| Retreat Cabins (8-bedroom)                    | 30 |
| State Meeting Cabins                          | 31 |
| Sweet Memorial Program Building               | 32 |
| Schlessman Executive Offices                  | 11 |
| Walter G. Reusch Auditorium                   | 34 |
|                                               | 35 |
| Willome Conference Center                     | 00 |
| Willome Conference Center<br>Wind River Lodge | 36 |